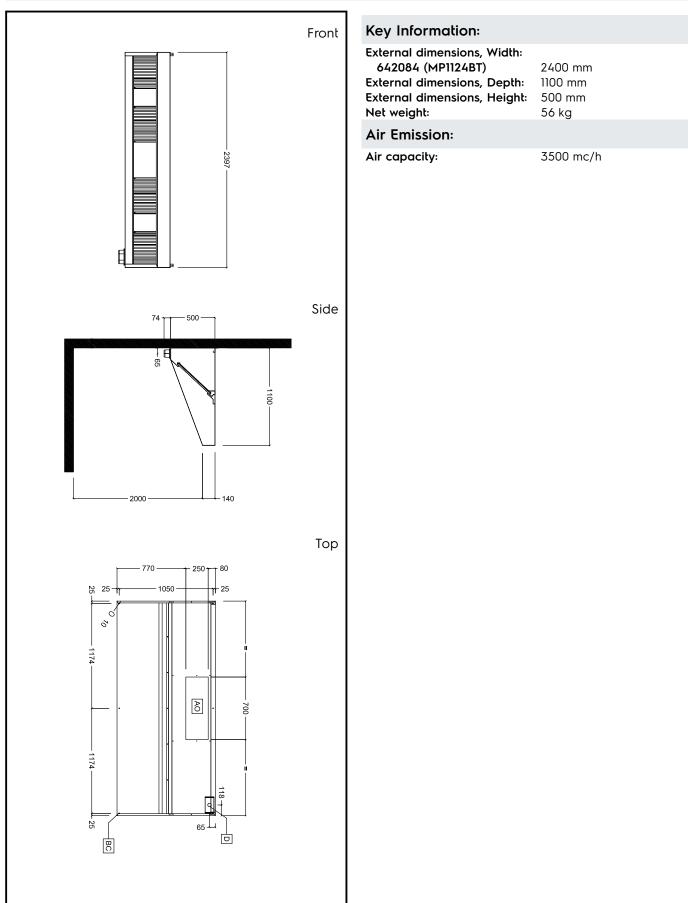

# 642084 (MP1124BT) 430 stainless steel Wall Hood with filters **Short Form Specification** Item No. Constructed in 430 AISI stainless steel. Equipped with labyrinth filters in 430 AISI stainless steel, blind panels in 304 AISI stainless steel and condensate collecting tray.

### Construction

- Eyebolts and screw anchors for ceiling installation.
- 430 AISI stainless steel labyrinth filters easily removable for cleaning.
- Back drain pipe with drain hole to transfer grease into a 304 AISI container.
- 304 AISI stainless steel condensation collection tray.
- Labyrinth filters guarantee constant filtration to avoid clogging and to protect against fire.
- 304 AISI stainless steel blind panels for a correct exhaustion.
- Outlet holes are sized in order to minimize drops in pressure.
- Entirely constructed in 304 AISI stainless steel.